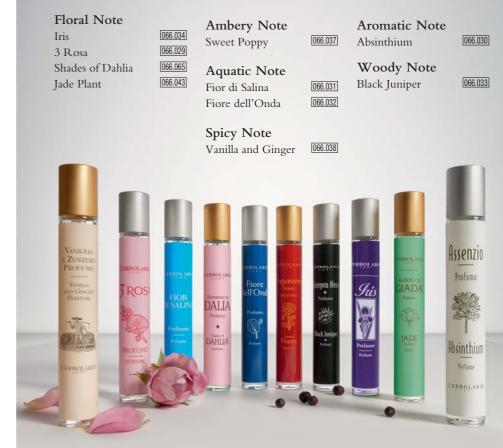

# 75 The Fragrance Lines

- 76 3 ROSA
- 78 ACCORDO ARANCIO
- 80 ACCORDO VIOLA

- 82 ALBA IN ASIA DAWN OVER ASIA
- 84 ALBERO DI GIADA JADE PLANT
- 86 ALTEA MARSH MALLOW
- 88 AMBRALIQUIDA
- 90 ASSENZIO ABSINTHIUM
- 92 BACCHE FIORI LEGNI BERRIES FLOWERS WOOD
- 94 BOUQUET D'ARGENTO SILVER BOUQUET
- 96 BOUQUET D'ORO GOLDEN BOUQUET
- 98 CAMELLIA
- 100 CAPRIFOGLIO HONEYSUCKLE
- 102 CEDRO DI CALABRIA CALABRIAN CITRON
- 104 COCCO COCONUT
- 106 DANZA DI FIORI DANCE OF FLOWERS
- 108 FIOR DI SALINA
- 110 FIORE DELL'ONDA
- 112 FIORI CHIARI
- 114 FOGLIE DI TÈ TEA LEAVES
- 116 FRANGIPANI
- 118 FRESCAESSENZA
- 120 FRUTTO DELLA PASSIONE PASSION FRUIT
- 121 GELSOMINO INDIANO INDIAN JASMINE
- 122 IRIS
- 124 LAVANDA LAVENDER
- 126 LEGNI FRUTTATI
- 128 LILLÀ LILLÀ LILAC LILAC
- 130 MANDORLA ALMOND
- 132 MEHAREES
- 134 MELOGRANO POMEGRANATE
- 136 MUGHETTO LILY OF THE VALLEY
- 138 NOTTE A TANGERI NIGHT IN TANGIER
- 140 ORTENSIA HYDRANGEA
- 142 OSMANTHUS
- 144 PAPAVERO SOAVE SWEET POPPY
- 146 PATCHOULY
- 148 RABARBARO RHUBARB
- 150 REGINE DEI PRATI
- 151 ROSA ROSE
- 152 ROSA PURPUREA PURPLE ROSE
- 154 SFUMATURE DI DALIA SHADES OF DAHLIA
- 156 TÈ E CEDRO TEA AND CITRON
- 157 TIARÉ

- 158 TRA I CILIEGI
- 160 VANIGLIA VANILLA
- 161 VANIGLIA E ZENZERO VANILLA AND GINGER
- 162 VERBENA
- 164 HISTORICAL PERFUME
- 165 THE COLLECTION PERFUMES
- 166 BEAUTY SECRETS
- 168 ALBA IN ASIA DAWN OVER ASIA BEAUTY-SET
- 170 NOTTE A TANGER NIGHT IN TANGIER BEAUTY-SET
- 172 FRANGIPANI BEAUTY-SET
- 174 MELOGRANO POMEGRANATE BEAUTY-SET