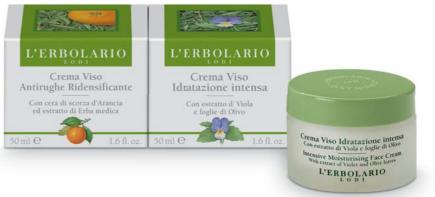

# Intensive Moisturising Face Cream

With extract of Violet and Olive leaves

This cream has a light and extremely appealing texture, and can be applied any time of the day. When skin feels "tight" due to lack of moisture or is suffering due to adverse weather conditions, this Intensive Moisturising Face Cream provides the nutrients your skin needs to restore radiance and splendour. With Olive oil, Safflower oil and hydrolysed plant protein complex from Wheat, Soy, Oat and Maize.