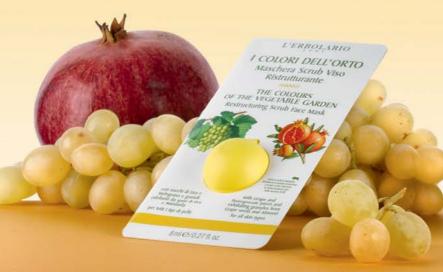

# L'ERBOLARIO

I COLORI DELL'ORTO

Rivitalizzante

L'ERBOLARIO

I COLORI

DELL'ORTO

latte Detergen

Rivitalizzante

THE COLOURS OF THE

Revibilizing

con succhi di Uva, Melograno e Mela cotogna per tutti i tipi di pelle

100 ml e/3.3 fl. oz.

L'ERBOLARIO

e Mela cotogna

per tutti i tipi di pelle