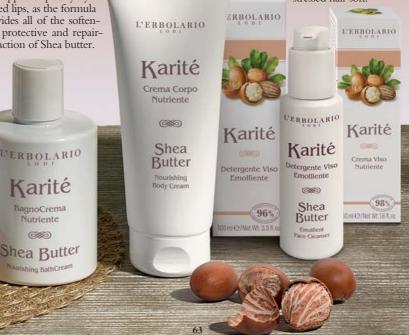

# ALGADETOX

Nowadays, the epidermis – which is a real protective barrier – is constantly exposed to UV rays and other atmospheric pollutants, such as smog (a combination of the words 'smoke' and 'fog'). And precisely with the aim of defending and purifying, we created the special recipes of the Algadetox line, products that draw all their anti-radical and protective virtues from algae and micro-algae.

### Cleansing 002.007 Exfoliating Face Oil-Gel

Skin-purifying treatment against pollution

With Laminaria Algae,

Sea Lavender and fast absorbing Jojoba microspheres A perfect Oil-Gel especially for those living in cities. It cleanses and purifies facial skin from smog gently, but effectively thanks to its fast absorbing Jojoba microspheres. In addition, this recipe gives your skin new radiance, thanks to the precious extracts of Laminaria Algae and Sea Lavender, which are perfect for moisturising, toning and protecting your face.

Day Face Cream [011.006] Daily protection against pollution - SPF 15 With Klamath Algae, extract of Moringa and Vitamin C Smog, cigarette smoke, sun, various types of environmental stress: every day the skin on our face is subjected to many aggressions! This Cream is ideal because it is able to hydrate intensely and create on the epidermis thanks to the extract of Moringa and Alga Laminaria

ringa and Alga Laminaria digitata — a film that helps prevent deposits of polluting micro-particles.

# Face Cream012.011Mask

Night skin-repairing treatment With Chlorella Algae, extract of Moringa and Vitamin C

Facial skin regains its radiance with this night-time treatment, capable of performing a 'repairing' action and nourishing the epidermis, thereby 're-activating' tired and stressed skin during the night. The Cream, which can be used as a normal Night Cream or as a Mask, gives the epidermis all its anti-radical and antiage action, thanks to vitamin C and the extracts of Sargassum muticum and Chlorella Algae.

Face Beauty021.002Activator

With Dunaliella Algae and Camellia oil

With a few drops, this precious Beauty Activator, as its name suggests, can 'activate' all the glow of your skin, reawakening its tone, elasticity and at the same time, nourishing it intensely. This is thanks to very fine oils with emollient and anti-aging properties, including Camellia, Pongamia and Chia oil. The Activator is very easy to use: just take 2 drops of product with the special dropper and mix them with one of the Algadetox Face Creams or your Cream of choice, then tap on face, neck and neckline. The Algadetox Beauty Activator has been formulated to be used solely in conjunction with a face cream to boost its effect, not to be used alone.