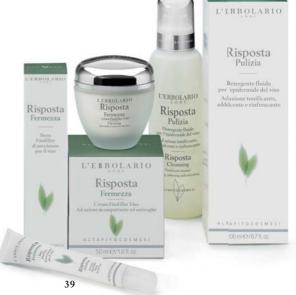

# "Risposta" Cleansing

# Fluid facial cleanser

002.565

Toning, softening and refreshing A basic solution for a basic need. Careful and regular cleansing is certainly the first step towards beautiful skin: skin that is wellcleansed, refreshed and clear of any trace of makeup and smog, not only appears younger and fresher, but can also fully benefit from the treatments applied to it. "Risposta" Cleansing, an extremely gentle and delicate low-foaming gel, is a new form of make-up remover and the first step towards achieving younger and better-looking skin, which starts with your basic make-up removal routine. For a truly all-round beauty strategy!

## "Risposta" 011.735 Firming

Phytofiller Cream for the face With compacting and anti-wrinkle ac tion

This "Risposta" product is firmly determined to offer even the most demanding skin excellent nourishment, moisturising and protection. Risposta Firming Cream has a dense consistency which spreads immediately over your skin and then, over the course of the day, gradually releases the highly evolved plant ingredients that are contained in its formula. Evolved plant ingredients also promote re-balancing the skin's functions and accelerating cell regeneration, so that the freshness and feel of young skin are maintained over the long term. Combining it with Firming Serum offers all of the effectiveness of a truly evolved beauty strategy.

# "Risposta" 021.734 Firming

Precision Phytofiller Serum for the face

A targeted choice to fight sagging facial skin effec-

tively. Small doses of the

product, applied along the

deepest wrinkles, provide

an unbeatable response to