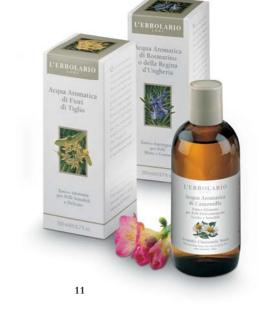

# Aromatic Linden 006.015 Water

Moisturising Toner for Sensitive and Delicate Skin

This product provides an appreciable moisturising and refreshing action, precious for sensitive skin.

## Aromatic Rosemary Water or Queen of Hungary's Water

Astringent Toner for Combination and Oily Skin

It gently closes dilated pores and moisturises combination and oily skins. According to legend, Queen Isabella of Hungary, in her seventies, used Distilled Rosemary Water based on a formula she was given by an alchemist, restoring

# 006.012

such youth and beauty that Charles Albert, the Grand Duke of Lithuania, asked for her hand in marriage.