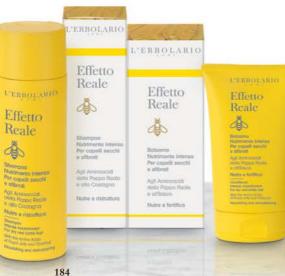

## "Risposta" 011.735 Firming

Phytofiller Cream for the face With compacting and anti-wrinkle ac tion

This "Risposta" product is firmly determined to offer even the most demanding skin excellent nourishment, moisturising and protection. Risposta Firming Cream has a dense consistency which spreads immediately over your skin and then, over the course of the day, gradually releases the highly evolved plant ingredients that are contained in its formula. Evolved plant ingredients also promote re-balancing the skin's functions and accelerating cell regeneration, so that the freshness and feel of young skin are maintained over the long term. Combining it with Firming Serum offers all of the effectiveness of a truly evolved beauty strategy.