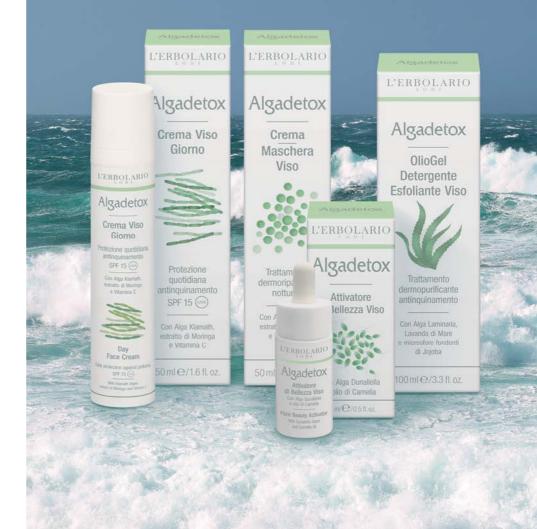

# ALGADETOX

Nowadays, the epidermis – which is a real protective barrier – is constantly exposed to UV rays and other atmospheric pollutants, such as smog (a combination of the words 'smoke' and 'fog'). And precisely with the aim of defending and purifying, we created the special recipes of the Algadetox line, products that draw all their anti-radical and protective virtues from algae and micro-algae.

### Cleansing 002.007 Exfoliating Face Oil-Gel

Skin-purifying treatment against pollution

With Laminaria Algae,

Sea Lavender and fast absorbing Jojoba microspheres A perfect Oil-Gel especially for those living in cities. It cleanses and purifies facial skin from smog gently, but effectively thanks to its fast absorbing Jojoba microspheres. In addition, this recipe gives your skin new radiance, thanks to the precious extracts of Laminaria Algae and Sea Lavender, which are perfect for moisturising, toning and protecting your face.

Day Face Cream [011.006] Daily protection against pollution - SPF 15 With Klamath Algae, extract of Moringa and Vitamin C Smog, cigarette smoke, sun, various types of environmental stress: every day the skin on our face is subjected to many aggressions! This Cream is ideal because it is able to hydrate intensely and create on the epidermis thanks to the extract of Moringa and Alga Laminaria

# Face Cream012.011Mask

Night skin-repairing treatment With Chlorella Algae, extract of Moringa and Vitamin C

Facial skin regains its radiance with this night-time treatment, capable of performing a 'repairing' action and nourishing the epidermis, thereby 're-activating' tired and stressed skin during the night. The Cream, which can be used as a normal Night Cream or as a Mask, gives the epidermis all its anti-radical and antiage action, thanks to vitamin C and the extracts of Sargassum muticum and Chlorella Algae.

Face Beauty021.002Activator

With Dunaliella Algae and Camellia oil

With a few drops, this precious Beauty Activator, as its name suggests, can 'activate' all the glow of your skin, reawakening its tone, elasticity and at the same time, nourishing it intensely. This is thanks to very fine oils with emollient and anti-aging properties, including Camellia, Pongamia and Chia oil. The Activator is very easy to use: just take 2 drops of product with the special dropper and mix them with one of the Algadetox Face Creams or your Cream of choice, then tap on face, neck and neckline. The Algadetox Beauty Activator has been formulated to be used solely in conjunction with a face cream to boost its effect, not to be used alone.