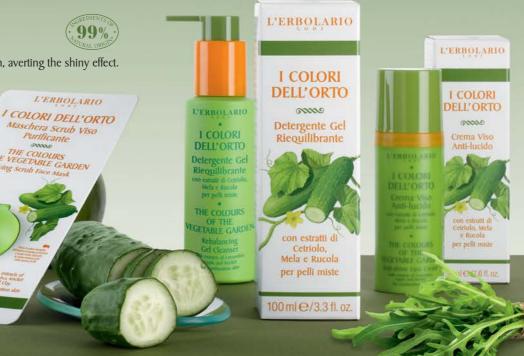

# Anti-shine Face Cream 011.122

with extracts of Cucumber, Apple and Rocket

A light-textured Face Cream with an excellent moisturising and rebalancing action.

# Rebalancing Gel Cleanser [002.122]

Purificante

THE COLOURS THE VEGETABLE GARDEN

ig Scrub Face Mask

# with extracts of Cucumber, Apple and Rocket

Gently cleanses the epidermis, without weighing it down or drying it. Also ideal as a make-up remover.

# Purifying Face Scrub Mask 012.122

with extracts of Cucumber, Rocket and Clay

It has an exfoliating effect, and helps purify combination and oily skin, averting the shiny effect.

Characteristic fruits and vegetables