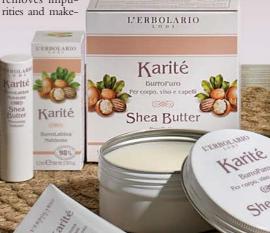

# ALGADETOX

Nowadays, the epidermis – which is a real protective barrier – is constantly exposed to UV rays and other atmospheric pollutants, such as smog (a combination of the words 'smoke' and 'fog'). And precisely with the aim of defending and purifying, we created the special recipes of the Algadetox line, products that draw all their anti-radical and protective virtues from algae and micro-algae.

### Cleansing 002.007 Exfoliating Face Oil-Gel

Skin-purifying treatment against pollution

With Laminaria Algae,

Sea Lavender and fast absorbing Jojoba microspheres A perfect Oil-Gel especially for those living in cities. It cleanses and purifies facial skin from smog gently, but effectively thanks to its fast absorbing Jojoba microspheres. In addition, this recipe gives your skin new radiance, thanks to the precious extracts of Laminaria Algae and Sea Lavender, which are perfect for moisturising, toning and protecting your face.

Day Face Cream [011.006] Daily protection against pollution - SPF 15 With Klamath Algae, extract of Moringa and Vitamin C Smog, cigarette smoke, sun, various types of environmental stress: every day the skin on our face is subjected to many aggressions! This Cream is ideal because it is able to hydrate intensely and create on the epidermis thanks to the extract of Moringa and Alga Laminaria

ringa and Alga Laminaria digitata — a film that helps prevent deposits of polluting micro-particles.

# Face Cream012.011Mask

Night skin-repairing treatment With Chlorella Algae, extract of Moringa and Vitamin C

Facial skin regains its radiance with this night-time treatment, capable of performing a 'repairing' action and nourishing the epidermis, thereby 're-activating' tired and stressed skin during the night. The Cream, which can be used as a normal Night Cream or as a Mask, gives the epidermis all its anti-radical and antiage action, thanks to vitamin C and the extracts of Sargassum muticum and Chlorella Algae.

Face Beauty021.002Activator

With Dunaliella Algae and Camellia oil

With a few drops, this precious Beauty Activator, as its name suggests, can 'activate' all the glow of your skin, reawakening its tone, elasticity and at the same time, nourishing it intensely. This is thanks to very fine oils with emollient and anti-aging properties, including Camellia, Pongamia and Chia oil. The Activator is very easy to use: just take 2 drops of product with the special dropper and mix them with one of the Algadetox Face Creams or your Cream of choice, then tap on face, neck and neckline. The Algadetox Beauty Activator has been formulated to be used solely in conjunction with a face cream to boost its effect, not to be used alone.