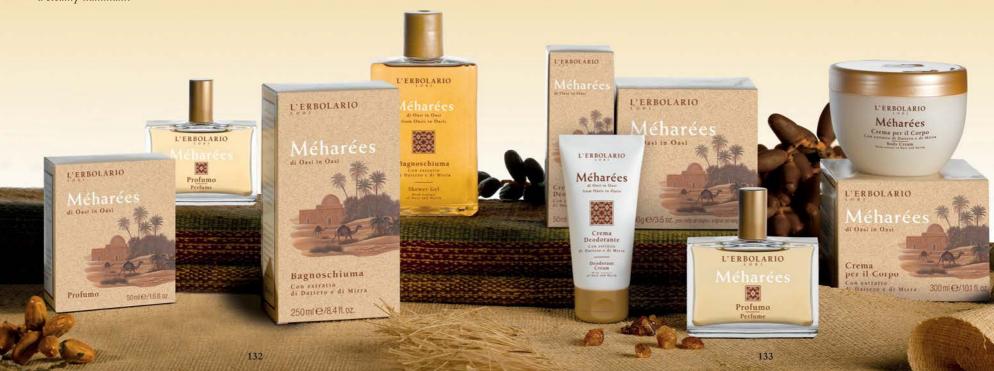

Hvaluronic Acid Ultrafiller. which helps maintain and enhance the skin's moisture levels, together with the refreshing action of Coconut pulp distillate