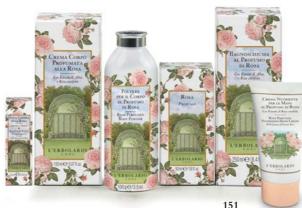

e formula of this Cream, with its naive fragrance. But even the extracts of Meadowsweet and Chamomile, with their tiny corollas, associate their anti-oxidant and protective actions with the properties of the Daisy: based on these excellent qualities, a massage using this treatment will offer vour skin's tissues remarkable softness and elasticity.

The very delicate fragrance of the Rose, the most loved flower and most recognised symbol of beauty, distinguishes the most feminine of all our lines of products with its discreet and exquisite notes.

#### Perfume

For our Rose Water, we have chosen the antique fragrance of sumptuous nineteenth century flowers.

066.654

036.243

#### Shower Gel

With Extracts of Marsh Mallow and Provence Rose

For the most pleasant and relaxing moment of your



## ROSA - ROSE



daily cleansing routine, what could top the intoxicating fragrance of the rose?

#### Body Cream 026 128

With Extracts of Marsh Mallow and Provence Rose

A rich yet very light cream that nourishes and moisturises your skin, all over, thanks to the precious softening properties of Marsh Mallow Extract.

### Nourishing Hand Cream

#### With Extracts of Provence Rose

For velvety soft, protected hands with moisturised and compact skin. Dreams become reality thanks to this Hand cream with Rosa centifolia, naturally rich in anti-oxidants and valuable flavonoids.

#### Rose Stick Lip 014.001 Treatment

#### Nourishing and Smoothing

A delicate Rose perfume treatment that owes its virtues to three different varieties provence, damask and musk of this refined flower, universal