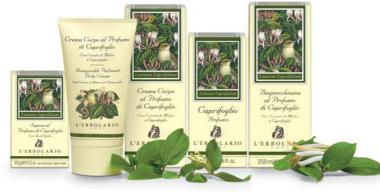

ter of love...

066.645

#### Perfume

A reminder of fresh mornings, country lanes, spring breezes; the harmony of youth and the optimism of a very sweet and irresistible fragrance.



Perfumed 036.132 Shower Gel

With Extracts of Mallow and Honeysuckle

All of the seductions and reminders that Honeysuckle conjures up come back to life and multiply in the water of an absolutely delicious bath.



Body Cream

With Extracts of Mallow and Honeysuckle

After your cleansing routine, the gentlest and most fragrant caress that Honeysuckle can offer, a cream that offers immediate absorption, ideal for every skin type.

#### Perfumed Soap 041.111

With Jojoba Oil

Dry and sensitive skin types have found their soap, that cleanses with a gentle cream-like foam.

Perfumed Sachets 091.158 for Drawers





# Motes\_\_\_\_\_

# CEDRO DI CALABRIA -CALABRIAN CITRON

A joyous perfumed line with hesperidic, green and zesty accents, conceived as the quintessence of summer. Cosmetics created to provide all of the freshness and comfort that your skin needs, instantly and whenever you want, in formats that you can always carry with you. The fragrant body treatments are enriched with a perfumed extract, which offers a toning action, and refreshing aromatic water, obtained at our Laboratories where we process fresh citrus fruits farmed for us at the renowned Citron Coast in Calabria.





#### Perfume 066.077 066.078

How would you describe the perfume of summer? The fresh morning air, the wind laden with fruity scents, the bright light? With this joyous fragrance full of energy! A concert of citru