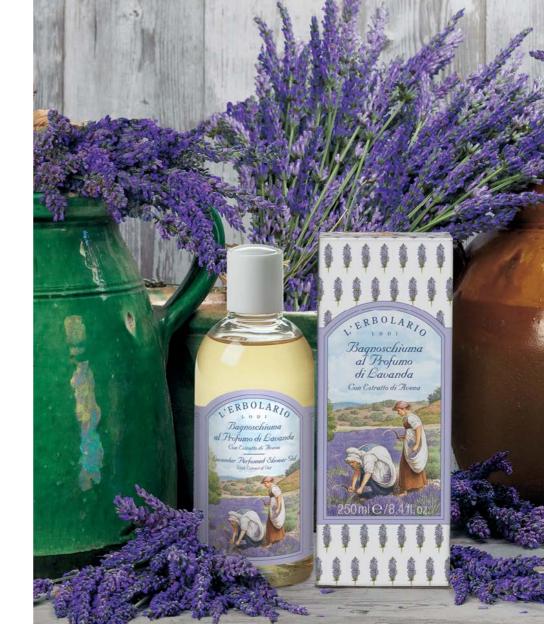

#### **Triple** Action 011.706 Face Cream

With low, medium and high molecular weight Hyaluronic Acid and with extract of Echinacea Recompacting age-control night treatment

A night of beauty, dedicated to your skin. A great smoothing strategy, starting with a top ingredient, providing three-fold action at different skin levels: low, medium and high molecular weight Hyaluronic Acid provides your skin with a considerable amount of wa-

ter, it works to protect the ideal level of moisture and also promotes the physiological production of Collagen.

Echinacea Extract provides its anti-oxidant power, to protect and smooth your skin, while Hibiscus, Babassu and Sunflower oils prevent dryness.

No longer affected by dryness and undesirable sag-

ging, you will wake up to skin with a radiant appearance and well-defined contours