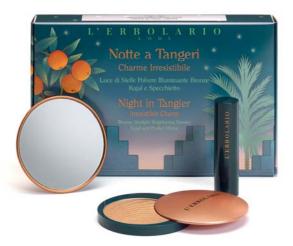

ER ASIA BEAUTY-SET

# Gift ideas... to gently awaken the senses!

Gorgeous beauty kits for the body, face and hands, to give as gifts or keep for yourself!

> **Dream Skin Beauty Pochette** [088.087] Butter Scrub for the Body 50 ml and Perfumed Body Cream 75 ml Limited edition with velvet effect Pochette



Light up the Face DESIGN Light Effect Illuminating Powder, Illuminating Gloss and Mirror Limited edition





**Fabulous Hands** [088.088] Nourishing Hand Cream and Nourishing Nail and Cuticle Oil Limited edition

## NOTTE A TANGERI -NIGHT IN TANGIER BEAUTY-SET Gift Ideas to Dream of!

Gift your loved one a journey around the senses, with the irresistible "Night in Tangier" kits.

> Irresistible Charm 088.086 Bronze Starlight Brightening Powder, Kajal and Pocket Mirror Limited Edition



#### Hammam Atmospheres Beauty Box 088.084 Solid Perfume 15 ml, Shower Gel 50 ml

Solid Perfume 15 ml, Shower Gel 50 ml and Perfumed Body Cream 50 ml With a limited edition metal tin



**Relax the Senses Beauty Box** [088.083] Shower Gel 75 ml and Perfumed Body Cream 75 ml With a limited edition metal tin



## FRANGIPANI BEAUTY-SET

There is joy in the air... discover the limited editions of Frangipani!



Beauty Secrets TRIO [088.082] Perfume 50 ml, Bath Gel 100 ml, Perfumed Body Cream 100 ml and Bracelet-jewel with tin box - Limited edition



Beauty Secrets DUO DESCRET Bath Gel 300 ml and Perfumed Body Cream 200 ml with tin box - Limited edition



Magic Light Beauty-Pochette [088.078] Bath Gel 75 ml and Magic Light Body Cream 75 ml - Limited edition Sweet Moments Beauty-Pochette [0