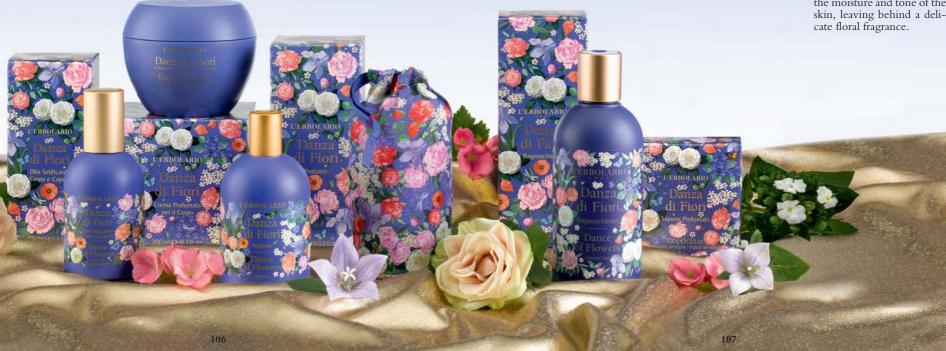

# Softening Beauty 006.983 Lotion for the Face

With low, medium and high molecular weight Hyaluronic Acid with extract of Acacia Honey, Sugarcane and Larch Skin toning treatment for Normal and Dry Skin