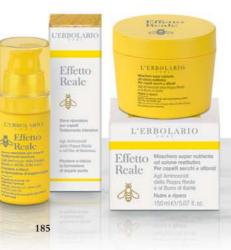

## "Risposta" 011.735 Firming

Phytofiller Cream for the face With compacting and anti-wrinkle ac tion

This "Risposta" product is firmly determined to offer even the most demanding skin excellent nourishment, moisturising and protection. Risposta Firming Cream has a dense consistency which spreads immediately over your skin and then, over the course of the day, gradually releases the highly evolved plant ingredients that are contained in its formula. Evolved plant ingredients also promote re-balancing the skin's functions and accelerating cell regeneration, so that the freshness and feel of young skin are maintained over the long term. Combining it with Firming Serum offers all of the effectiveness of a truly evolved beauty strategy.

# "Risposta" 021.734 Firming

Precision Phytofiller Serum for the face

A targeted choice to fight sagging facial skin effec-

tively. Small doses of the

product, applied along the

deepest wrinkles, provide

an unbeatable response to