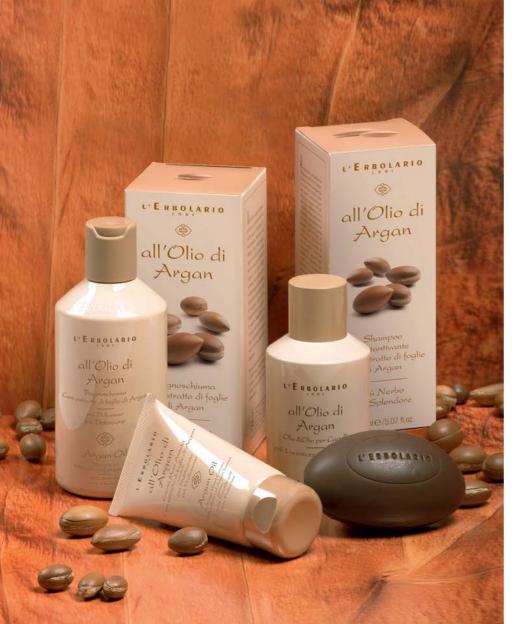

# ALGADETOX

Nowadays, the epidermis – which is a real protective barrier – is constantly exposed to UV rays and other atmospheric pollutants, such as smog (a combination of the words 'smoke' and 'fog'). And precisely with the aim of defending and purifying, we created the special recipes of the Algadetox line, products that draw all their anti-radical and protective virtues from algae and micro-algae.