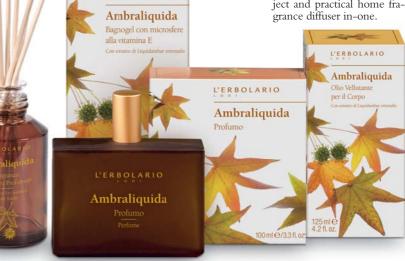

### MARVELLOUS HYALURONIC ACID

The polysaccharide of youth, cellular cement, the guardian of skin freshness, firmness and density, Hyaluronic Acid has the outstanding capacity of retaining up to one thousand times more water than its weight. This is why, in our bodies, it regulates the degree of moisture and plasticity of our tissues. Hyaluronic Acid, a leading-edge cosmetic ingredient which immediately took its place at the forefront of age control active substances, possesses a wide range of amazing properties. As an unflagging hydrophilic molecule, it is capable of: