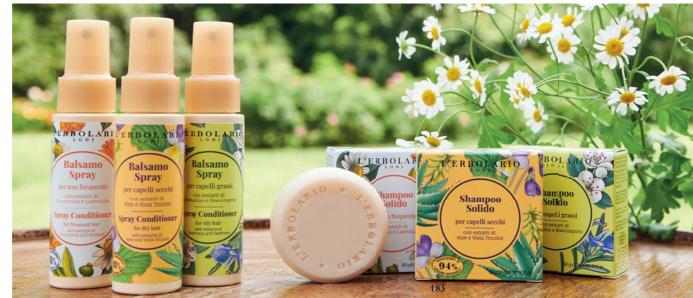

the skin-purifying properties of our own extracts of organic Hawthorn and Rosemary flowers, this shampoo effectively and gently cleanses oily hair, giving a feeling of lightness and freshness. Organic and fair trade Jojoba and virgin Coconut oils contribute to a balanced washing action, ensuring soft and silky hair.

#### Spray Conditioner for oily hair

with extracts of Rosemary and Hawthorn

This light-textured Conditioner Spray takes care of oily hair with just a few sprays, without weighing it down. Its formulation is enriched with our own extracts of organic Hawthorn and Rosemary flowers, two active ingredients with special skin-purifying properties. In addition, thanks to Jojoba oil, Pro-vitamin B5 and a Conditioning Agent based on Potato Starch, the hair is soft and easy to comb.



## EFFETTO REALE

Put to the test by the stressful effects of UV rays and other environmental agents, as well as from treatments, hair styling and aggressive dyes, your hair often appears dry and brittle and needs targeted care to restore its natural radiance. This is how the Effetto Real (Royal Effect) line was developed, truly capable of strengthening the limpest hair: where Royal Jelly is one of the prime ingredients used in these effective formulas. From this component, L'Erbolario has obtained the exclusive Amino acids of Royal jelly, with their appreciable restorative action, which help replenish *the strength of the hair cortex* and cuticle. Also exclusive are: the Restructuring Complex from Chestnut Honey, Royal Jelly, Hibiscus Flowers and Bitter and Sweet Orange Blossoms, with i