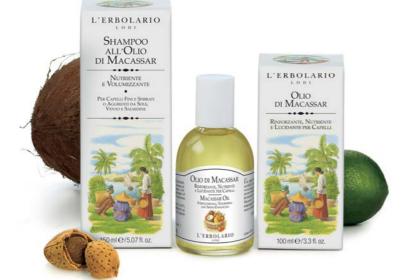

the contrary, your skin will

feel fresh, light, well-nour-

ished and protected.

married and

Crema Schiarente

con Liquirizia & Liposomi di Arancio e di Pompelmo

To fight Unsightly Brown Spots An effective formula that is able to prevent and reduce dark spots. Thanks to its innovative ormula, it fights the production of melanin (responsible for skin colour) and fades brown marks caused by the sun's rays, residues of scars, acne etc. It contains a derivative of vitamin C which, with consistent use, ensures gradual and long-lasting lightening of spots. An essential eve-