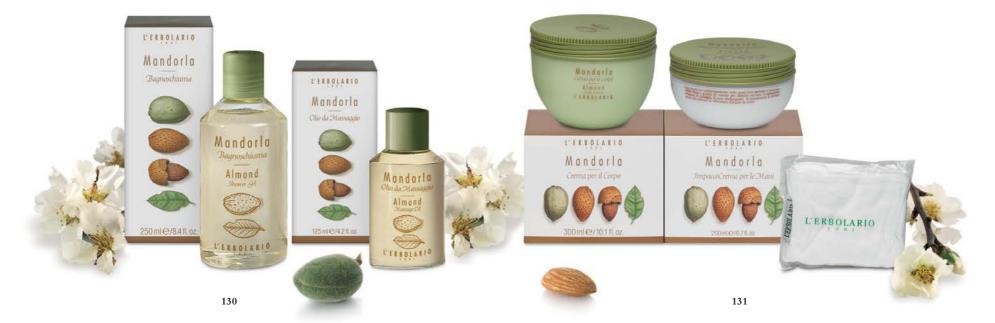

#### Beauty Water 021.023 Spray for Face and Body

With Ultrafiller Hyaluronic Acid and Molecular Film of Algae and Glucose

Like a beauty fountain, this Spray, with its extra fine

texture, tones and refreshes the skin, revitalising it and providing an instant feeling of comfort. Thanks to the new Hvaluronic Acid Ultrafiller and to the innovative Moisturising Molecular Film from Red Algae and Glucose, the skin is visibly improved: it will appear more radiant and smoother, with a finer texture and less visible pores.