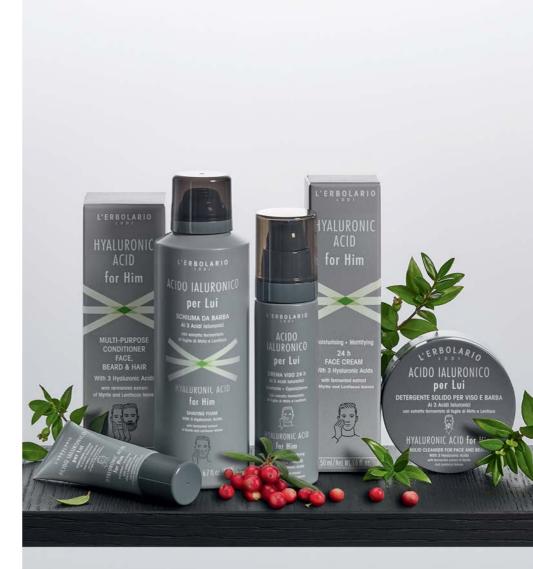

# <sup>197</sup> The Men's Lines

CORTECCIA - BARK

ACIDO IALURONICO PER LUI

HYALURONIC ACID FOR HIM

GINEPRO NERO - BLACK JUNIPER

L'ERBOLARIO UOMO MEN'S FACE

AND BODY CARE PRODUCTS

The Babies' Garden