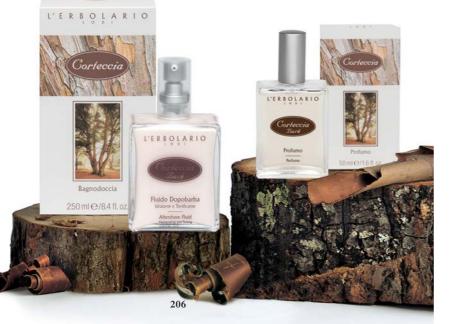

ious active substances.... as well as an extremely fresh green, aromatic, woody fragrance.

### Perfume

An aromatic and persistent fragrance that will envelope your whole being with its gravitas...

066.028



### Shower Gel

A bath foam which, in addition to offering the incredible freshness of its foam and scent, also features an extremely gentle cleansing action.



Moisturising and Toning

The precious extracts of Willow, Oak and Cluster Pine Bark release all of their moisturising, antioxidant and protective properties in this highly refreshing aftershave. Day after day, it revitalises your skin, which is worn out from continuous yet necessary encounters with the shaver, and also provides it with an important sur plus of substances which help fight the risk of premature skin ageing.



Motes\_\_\_\_\_



### GINEPRO NERO - BLACK JUNIPER

Long, pointed leaves that scratch the air all around. scenting it with their pungent, sharp aroma. Strong, stoic, heroic, tough, resilient. In a nutshell: a free plant. This is Juniper, long renowned for its almost legendary virtues. From its berries we obtained distilled water and a most valuable extract. which, combined with extracts of Sesame and black Cumin, enrich these products, making it possible to recover vital force. A line that will take care of every man's skin and "pamper" it with its beneficial properties. Not surprisingly, Juniper fruits are precisely called... berries.

#### Perfume

A Perfume with infinite vital energy that reminds us of the thrill of going for a run in the Mediterranean maquis, with spectacular views