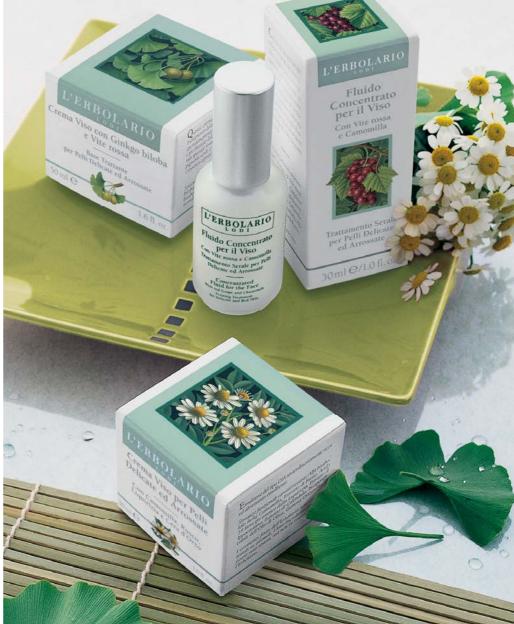

# Face Cream 011.290 with Ginkgo biloba and red Grape

Treatment Base for Delicate and Red Skin

A specific treatment which gently fights the harmful action of external agents, sun rays and sudden changes in temperature.

Thanks to its special formula and the optical effect of its green pigments, it is an excellent base, capable of toning down redness and covering skin blemishes.

# Face Cream011.024for Delicateand Red Skin

With Chamomile, Butcher's broom, Liquorice and Barley Wax

Used daily, it prevents irritations and tones down reddening, improving your skin's resistance to environmental aggression and protecting it from UV rays.

With red Grape and Chamomile Evening Treatment for Delicate and Red Skin

A fast-acting fluid which prevents and fights reddening of the skin. Apply to the skin in small quantities every evening.

It is the ideal treatment, offering an immediate effect, also at times when your skin is particularly sensitive, red, tired and requires greater moisturising and protection against adverse environmental factors.