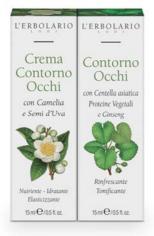

# Eye Contour Gel 011.110

with Centella asiatica, Plant Protein and Ginseng Refreshing Toning

The Eye Contour Gel helps you keep the most vulnerable area of your face young. Light and not oily, it absorbs quickly, providing precious nutritional substances and a fresh sense of well-being, helping reduce bothersome under-eye bags and circles. While preventing expres-

sion lines from developing, it pleasantly tones the eyelids.

# Eye Contour 011.350 Cream

with Camellia and Grape Seed Nourishing Moisturising Elasticising

An extraordinarily fresh and comfortable cream, rich in active ingredients that, day and night, provide the essential protection, nourishment and hydration for the eve contour area. Working sinergetically with various components to promote skin elasticity, it prevents fatigue, emotions, voluntary or involuntary facial expressions from definitively leaving their mark, compromising the full expression of the eyes.