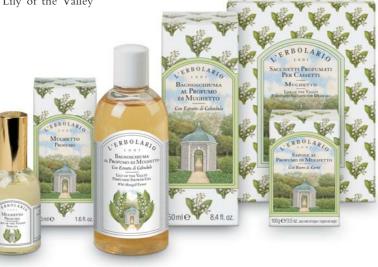

#### **Triple** Action 026.706 Hand Cream

Soft and hydrated hands with this hyaluronic Acid Cream, perfect for strengthening the skin barrier function, defending it from external agents and nourishing it, thanks also to the contribution of highly emollient oils and butters.

Re-oxygenating • 002.008 Illuminating Powder Cleanser