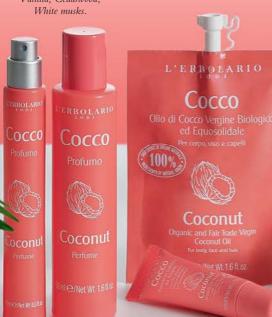

the skin-purifying and as-

tringent property of Bur-

dock and Distilled Witch

Hazel Water. By providing

a fine and impalpable lay-

er over the skin, this pre-

cious aqueous solution helps

strengthen the natural bar-