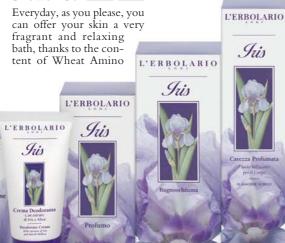

It evens out skin-tone, and your skin will appear compact and soft: all thanks to the exceptional moisturising power of Hyaluronic Acid, with its recipe containing three different molecular weights in niosomal forms, so as to channel its amazing contribution deep-