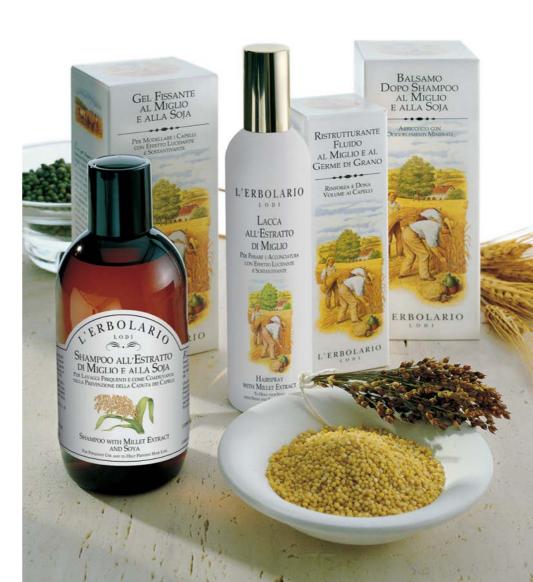

# MAKE UP

#### 015.811 Eye Pencil Intensifying Kohl

With Shea Butter and Marula Oil

An intensely black Eye pencil that emphasises and redefines the beauty of your eyes, making them even more magnetic. The texture of the tip is medium hardness, it glides well and is easy to apply and blend, for an elegantly oriental effect. Rich in prime plant ingredients, it can be applied on both bottom and top lids, with a strong line that emphasizes the shape of your eyes.