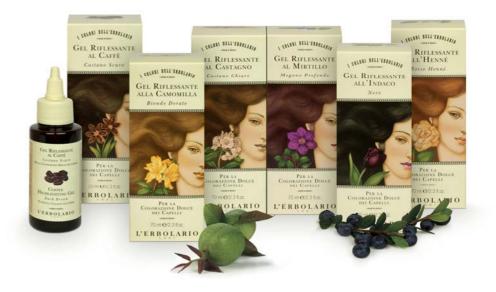

lts;

• Since the product does not contain any peroxide, it can also be used as a harmless natural

rinse, even on dyed hair (on bleached, strongly lightened hair or hair with highlights, it may change the base colours);

• L'Erbolario colours are available in a range of shades which will help you discretely conceal grey hair. Naturally, the more grey hairs you have, the more gel you need to use.

The product is already ready for use, and one package is enough for two applications on medium-length hair.

It is easy to use: simply leave it on for approximately 30/45 minutes on dry hair and then wash it off using a rich and delicate shampoo such as Macassar Oil.

Rinsing, however, must be thorough and should be continued until the water runs clear, in order to remove all traces of the gel.



#### PROTECTING AND ENHANCING: JUST A FEW MORE HELPFUL TIPS.

• In warm weather let your hair air dry. However, if you have little time and inclination, use the hair-dryer, holding it at 25 cm from your head and setting it on medium heat.

• Only use brushes with natural bristles, without brushing more than 50 strokes per day.

• Do not wear your hair up

in a pony tail, bun, pinned up or held up with hair combs, as this is damaging. • Strictly avoid "back-comb-

### ing".

• In the winter, always remember to use hair conditioner to protect your hair from smog, fog, rain, pollution.

• Adjust your diet, because your hair needs to be healthy in order to be beautiful. Eat protein-rich food (very fresh eggs, low-fat cheese, yoghurt, lentils and beans), B group vitamins (brewer's yeast, whol