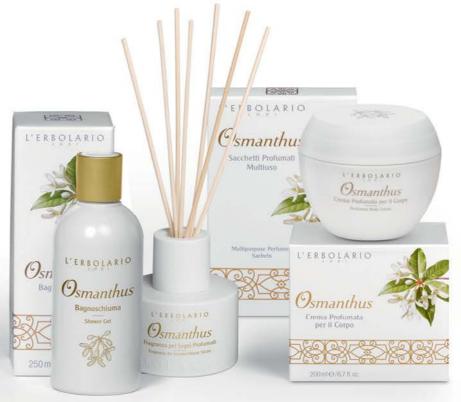

### with Finger Lime

ERBOLA

ERBOLARIO

MINA C & ORO

Potere Anti-Eto

O Viso Rivitalizzat

Elletto tensore

H C & 24K GO