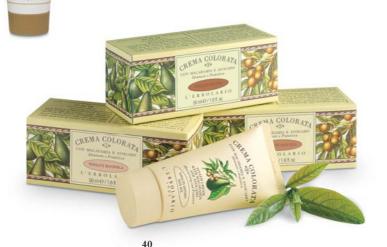

# Compacting Face Cream [011.121]

with Grapes, Pomegranate and Quince juices

A pleasant Cream that counteracts skin sagging and provides the skin with lots of tone.

# Revitalising Cleansing Milk [001.121] with Grapes, Pomegranate and Quince juices

Cleanses, moisturises and is perfect to revitalise the skin and remove make-up and impurities.

# Restructuring Face Scrub Mask 012.121

with Grape and Pomegranate juices and exfoliating granules from Grape seeds and Almond

Exfoliating mask with juices that contribute to giving a toned and firm appearance to the skin.