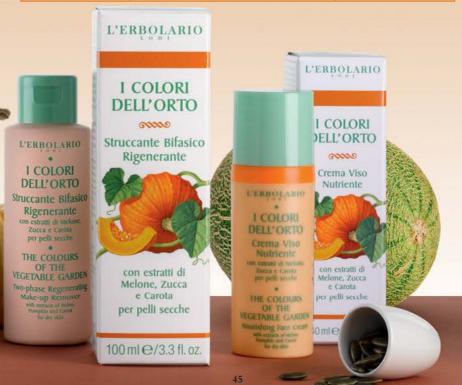

# Nourishing Face Cream 011.120

with extracts of Melon, Pumpkin and Carrot A rich Cream that leaves the face feeling soft and smooth.

# Two-phase Regenerating Make-up Remover [002.120] with extracts of Melon, Pumpkin and Carrot

# Oleogel Replenishing Face Mask (012.120) with extracts and oils of Pumpkin and Carrot

A Mask with a pleasant gel consistency enriched with nutritional and replenishing properties.

L'ERBOLARIO I COLORI DELL'ORTO Maschera Oleogel Viso Restitutiva THE colours OF THE VEGETABLE GARDEN Reptemishing Gel-OIL FIRE ARDEN