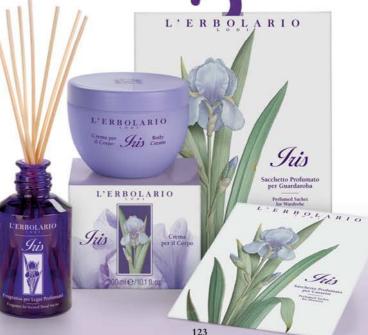

It evens out skin-tone, and your skin will appear compact and soft: all thanks to the exceptional moisturising power of Hyaluronic Acid, with its recipe containing three different molecular weights in niosomal forms, so as to channel its amazing contribution deep-