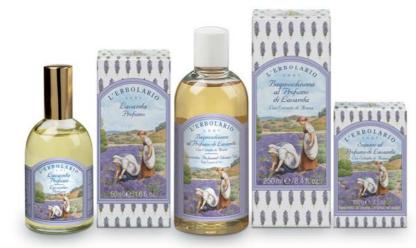

#### **Triple** Action 011.706 Face Cream

With low, medium and high molecular weight Hyaluronic Acid and with extract of Echinacea Recompacting age-control night treatment

A night of beauty, dedicated to your skin. A great smoothing strategy, starting with a top ingredient, providing three-fold action at different skin levels: low, medium and high molecular weight Hyaluronic Acid provides your skin with a considerable amount of wa-