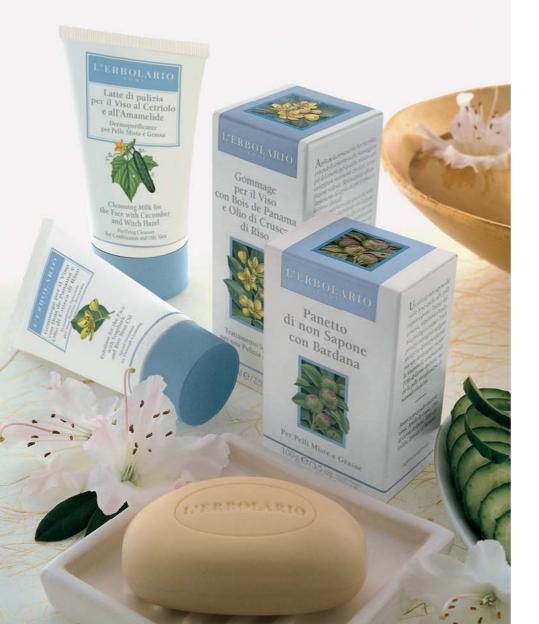

# PURELY SPECIAL: Make-up Removal and Cleansing

Cleansing your face carefully is not only an essential part of your daily hygiene, and the most basic form of self-respect: invigorating in the morning, relaxing in the evening, it is also a good beauty treatment. It is the best way of not only removing make-up, but also the waste and irritants that are deposited on our face everyday; it is the best way of maintaining a glowing complexion and youthful skin.

## Cleansing Milk 001.002 for the Face with Cucumber and Witch Hazel

Purifying Cleanser for Combination and Oily Skin

This is a very gentle and creamy cleansing milk enriched with Distilled Witch Hazel Water astringent and Cucumber Extract refreshing. It maintains the pH of your skin while cleaning it with unbeatable delicacy, closing dilated pores and providing a gradual skin-purifying action.

## Soapless Bar (042.099) with Marigold and Jojoba

For Sensitive Skin

Traditional soaps, with an alkaline pH, tend to dry your skin out, requiring a few hours to regain its equilibrium.

This "non-soap" however, respects the natural hydrated acid layer of your skin and neutralises the aggressiveness of hard water, leaving your skin clean, smooth and velvety, not dry or tight.