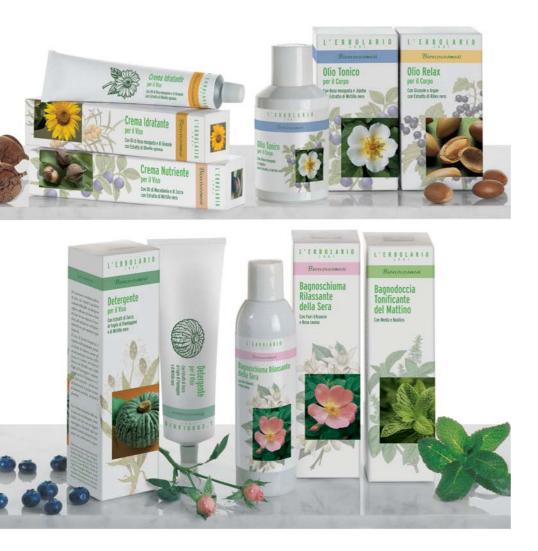

# PURELY SPECIAL: Make-up Removal and Cleansing

Cleansing your face carefully is not only an essential part of your daily hygiene, and the most basic form of self-respect: invigorating in the morning, relaxing in the evening, it is also a good beauty treatment. It is the best way of not only removing make-up, but also the waste and irritants that are deposited on our face everyday; it is the best way of maintaining a glowing complexion and youthful skin.

Cleansing Milk [001.001] for the Face with Chamomile

Softening for Dry and Sensitive Skin

This very soothing and creamy cleansing milk was formulated for fragile skin, and cleanses with infinite delicacy, respecting the skin's pH.

Refreshing and emollient, thanks to Chamomile Extract, while completely removing make-up, foundation and impurities, it moisturises, softens and leaves your face velvety soft.

## Cleansing Milk 001.002 for the Face with Cucumber and Witch Hazel

Purifying Cleanser for Combination and Oily Skin

This is a very gentle and creamy cleansing milk enriched with Distilled Witch Hazel Water astringent and Cucumber Extract refreshing. It maintains the pH of your skin while cleaning it with unbeatable delicacy, closing dilated pores and providing a gradual skin-purifying action.

# These exceptional ton-

ics (enriched with an excellent skin moisturising factor), completely alcohol-free, tone and moisturise the skin, preparing it to receive all the benefits of the beauty creams. Ideal for removing make-up.

# Aromatic Linden 006.015 Water

Moisturising Toner for Sensitive and Delicate Skin

This product provides an appreciable moisturising and refreshing action, precious for sensitive skin.

## Aromatic Rosemary Water or Queen of Hungary's Water

Astringent Toner for Combination and Oily Skin

It gently closes dilated pores and moisturises combination and oily skins. According to legend, Queen Isabella of Hungary, in her seventies, used Distilled Rosemary Water based on a formula she was given by an alchemist, restoring