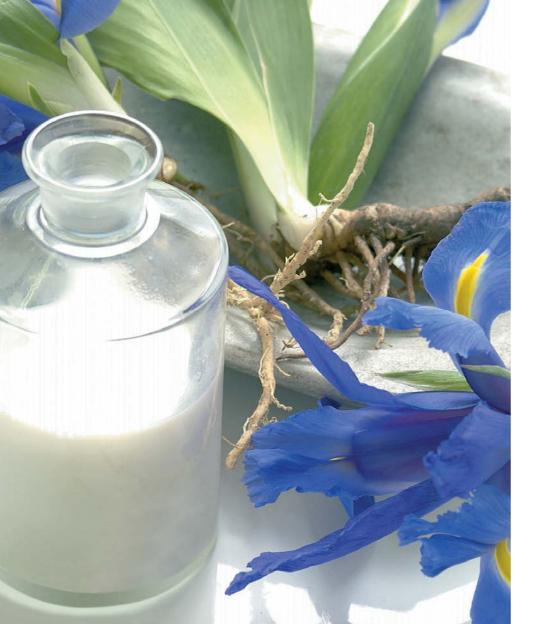

It evens out skin-tone, and your skin will appear compact and soft: all thanks to the exceptional moisturising power of Hyaluronic Acid, with its recipe containing three different molecular weights in niosomal forms, so as to channel its amazing contribution deep-

er into the skin. In terms of beauty, the result is a porcelain complexion: naturally, given the valid anti-oxidising action provided by Porcelain flower extract! SPF 20 Medium protection