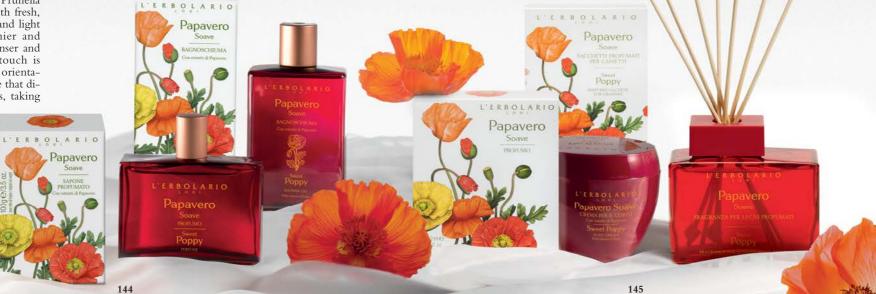

VITAMIN C

& 24K GOLD

Anti Age Power

Revitalising

Face Serum

**Firming effect** 

with Finger Lime