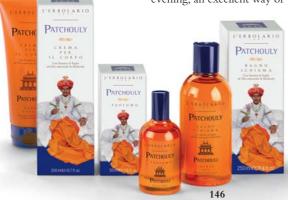

#### with Finger Lime

Morning and evening, applied after cleansing, this precious cream offers your skin multiple benefits: surface wrinkles are visibly reduced and your skin immediately appears smoother, more compact, luminous.