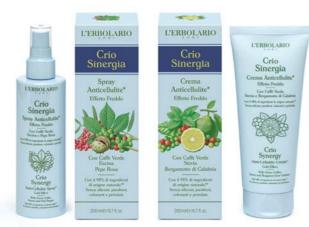

# Face Mask012.235with White andGreen Clay & Propolis

For Combination and Oily Skin

It combines the cosmetic properties of Propolis with the heavily astringent action of Clay, enhanced by sulphurated amino acids. It removes flaking cells and impurities and rebalances, with a delicate and yet effective action, combination and oily skin, reducing unsightly skin imperfections (comedones and visible pores).