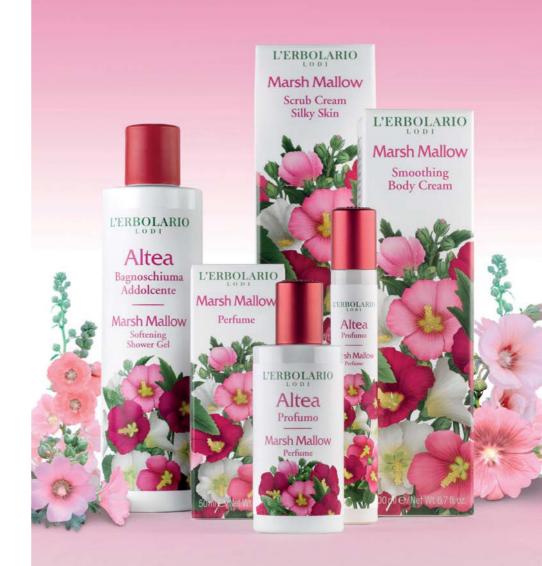

### THE KEY WORD IS 'MOISTURISE'

We have said it before: anyone wishing to make sure their skin stays fresh and radiant needs to keep one thought in mind: moisturise, moisturise, moisturise!

Like an apple that shrivels when it loses water, skin that lacks moisture will also age before its time, since lack of moisture "empties" the tissues and means that facial movements and expressions cause wrinkles more easily.