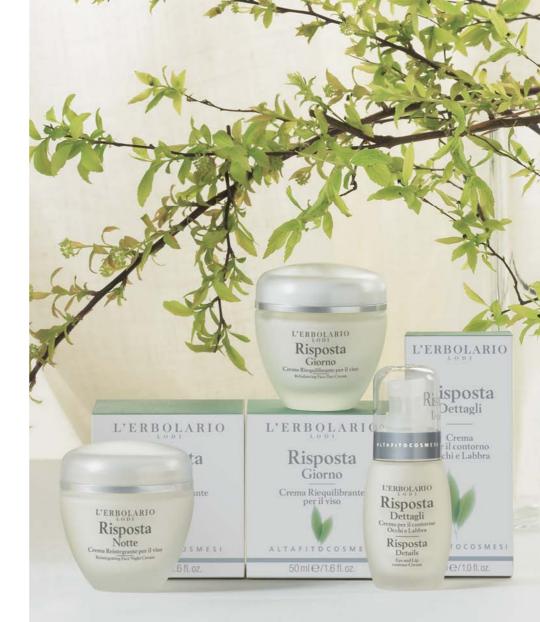

L'Erbolario's High phytocosmetics has developed from the top of the most evolved planted-based cosmetics, a targeted and advanced solution to all of your skin's most specific demands, especially in terms of its capacity to concentrate the maximum efficiency of the ingredients in high performing formulas. The High Phytocosmetics Face Range aims for the highest beauty and wrinkle repair results through seven different specific treatments: "Risposta" Day, "Risposta" Night, "Risposta" Perfection Lifting Effect, "Risposta Dettagli" Eye and Lip Contour, "Risposta" Phytofiller Face Firming Cream, "Risposta" Face Firming Precision Phytofiller Serum and "Risposta" Čleansing.

# "Risposta" Cleansing

# Fluid facial cleanser

002.565

Toning, softening and refreshing A basic solution for a basic need. Careful and regular cleansing is certainly the first step towards beautiful skin: skin that is wellcleansed, refreshed and clear of any trace of makeup and smog, not only appears younger and fresher, but can also fully benefit from the treatments applied to it. "Risposta" Cleansing, an extremely gentle and delicate low-foaming gel, is a new form of make-up remover and the first step towards achieving younger and better-looking skin, which starts with your basic make-up removal routine. For a truly all-round beauty strategy!

# "Risposta" Day 011.104

#### Rebalancing Face Cream

The most valid "Risposta" product for skin that has always dreamed of being more radiant and luminous all day long.

This cream is rich yet not oily, in fact it protects your skin, defending it from the increasing number of premature ageing factors such as light, polluted or conditioned air and stress, included climate-related.

# "Risposta" Night 011.106

#### Reintegrating Face Cream

Night time has never been so replenishing! In fact, "Risposta" Night is a superfunctional treatment, with a one-of-a-kind capacity to boost the skin's natural self-repairing process as you sleep. The formula contains a revolutionary, highly calibrated complex of noble oils, vitamins, and anti-oxidant factors: the treatment therefore provides a highly effective nourishing function, ideal for helping skin including the most tired and worn out to recover, repairing the damage of the previous day and preparing for the following day.

# "Risposta" Details Eye and Lip

011.105

# Contour Cream

Eves and lips are very important details that require special care and attention. Formulated to specifically treat the skin in these areas, Risposta Dettagli is a very gentle yet extraordinarily effective cream that acts both immediately and gradually. The very delicate and demanding skin in these areas is immediately nourished, moisturised and intensely protected, rediscovering tone and elasticity, while the signs of facial expressions and the frequent stress of make-up are considerably reduced.