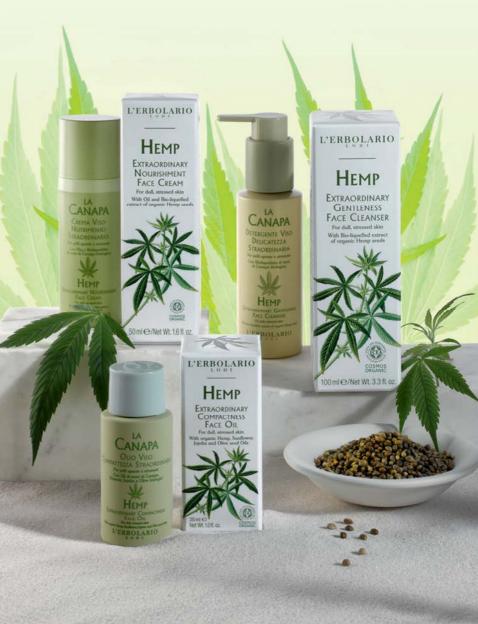

# LA CANAPA - HEMP

A line dedicated to face care, that stressed skin can trust, confident it will find the solution perfectly suited to its needs. What effective benefits do these recipes offer for your skin, keeping it moisturised, smooth and radiant looking? The names of these fine products speak for themselves: exquisitely gentle and extraordinary nourishment and compactness.

## Extraordinary 002.002 Gentleness Face Cleanser

For dull, stressed skin With Bio-liquefied extract of organic Hemp seeds

A targeted cleanser with a very effective and balanced formula is required for sensitive skin prone to dryness. This recipe gets rid of both impurities and stress from dull skin, without ever altering the skin's hydrolipidic film as it contains Bio-liquefied extract of organic Hemp seeds, with moisturising and softening properties. An effect as remarkable...as your skin's well-being!

Extraordinary 011.003 Nourishment Face Cream

For dull, stressed skin With Oil and Bio-liquefied extract of organic Hemp seeds

This treatment combines the extraordinary nourishing, antioxidant and moisturising properties of Organic Oil and of the all-new Bio-liquefied extract, which are both extracted from organic Hemp seeds: invaluable virtues to tone dull skin, restoring its natural softness. The synergistic action of organic plant Oils and Butters provides this emulsion with special emollient and smoothing properties, giving it a very pleasant texture, which melts beautifully into the skin.

Compactness Face Oil

For dull, stressed skin With organic Hemp and Sunflower seed, Jojoba and Olive Oils

The combined effect of the 4 noble organic Hemp, Sunflower, Jojoba and Olive Oils is truly amazing: they work together to give stressed skin the compactness and tone that it constantly craves. This recipe is like a gentle caress providing a highly nourishing and antioxidant action, which doesn't leave the skin feeling greasy, but makes it look even and feel supple and fresh. Naturally wonderful.