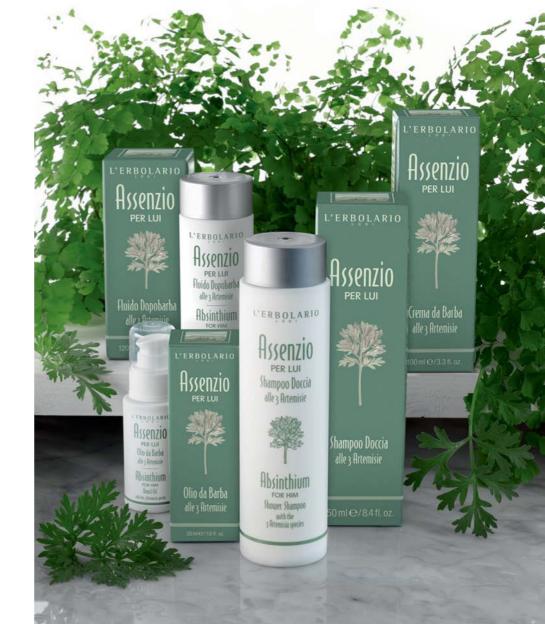

ds special care and attention. This Aftershave Fluid, thanks to its triple toning, moisturising and astringent action provided by extracts of 3 Artemisia species – Absinthium, Tarragon and Genepy – is a valuable ally for your skin, leaving it fresh, compact and nourished. For a gentle and perfect shave, we recommend using Absinthium Shaving Cream For Him.

#### Shower Shampoo 031.760

#### with the 3 Artemisia species

For the man who juggles work, gym and travelling every day, personal care is a practical routine of well-being with with this single, functional product that does the job of two: a fresh Shower Gel, enriched with extracts of 3 fine Artemisia species, and also a gentle Shampoo with Surface-Activated Barley Amino Acids and Quaternised panthenol, to leave hair soft and silky.



## CORTECCIA - BARK

Willow, Cluster Pine and Oak, generous and fruit-bearing trees with tough, strong and resistant bark that conceals secret and highly precious active substances.... as well as an extremely fresh green, aromatic, woody fragrance.

### Perfume

An aromatic and persistent fragrance that will envelope your whole being with its gravitas...

066.028



### Shower Gel

A bath foam which, in addition to offering the incredible freshness of its foam and scent, also features an extremely gentle cleansing action.



Moisturising and Toning

The precious extracts of Willow, Oak and Cluster Pine Bark release all of their moisturising, antioxidant and protective properties in this highly refreshing aftershave. Day after day, it revitalises your skin, which is worn out from continuo