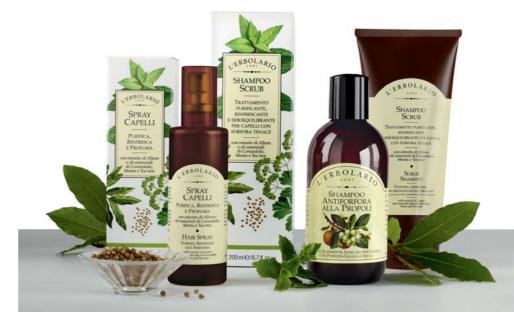

ive

ingredients that enrich this Walnut Shampoo and to its balanced cleansing base, this Shampoo eliminates excess sebum and gradually re-establishes the natural balance of hair and scalp.

Its sebum-balancing action keeps your hair cleaner for longer: week after week, your hair will be lighter, have more volume and hold, become shinier and keep blowouts better.

### Purifying Shampoo

with Water Mint and Vitamin E With essential Oil of Peppermint

A gentle and balanced shampoo for deep cleansing for any type of hair, with the added capacity of immediately washing away, and keeping any unpleasant odours away for many hours, which at times, can also unfortunately affect hair that is well taken care of. It is an actual deodorising shampoo, however, so gentle that it can be used every day.



## HYALURONIC ACID LIGHT & VOLUME

Having shiny, strong and silky hair with lots of volume is every woman's dream. With this in mind, the Hyaluronic Acid Light & Volume line was created. which owes its moisturising and filling properties to this precious ingredient derived from Wheat. We have also added another two very effective active ingredients: Plant Keratin, consisting of the same amino acids that are present in hair, with strengthening and elasticising properties, and Coconut pulp distillate or oil, with remarkable replenishing properties. Here is the wonder trio:

### Filler Effect Shampoo

with Hyaluronic Acid, Plant Keratin and Coconut

031.004

From the very first application, this Shampoo combines a cleansing action with a strengthening, filler and gloss-enhancing effect, for