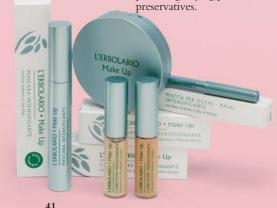

# MAKE UP

# Intensifying Mascara

With Castor Oil and Bee's wax

015.810

This creamy Mascara with high staying-power creates long lashes, separation and definition. The shine of its texture and hypnotic black is also intense! The core of the formula contains prime plant ingredients, such as nourishing and restructuring Castor Oil and Bee's and Carnauba Waxes, which make your lashes thicker and longer.

#### 015.811 Eye Pencil Intensifying Kohl

With Shea Butter and Marula Oil

An intensely black Eye pencil that emphasises and redefines the beauty of your eyes, making them even more magnetic. The texture of the tip is medium hardness, it glides well and is easy to apply and blend, for an elegantly oriental effect. Rich in prime plant ingredients, it can be applied on both bottom and top lids, with a strong line that emphasizes the shape of your eyes.

With Japanese Bamboo Extracts and African Ximenia

Signs of fatigue, small spots

and under-eve circles, uneven skin-tone: this creamy emulsion that spreads on skin, only brings back the joy of splendour to your face. Its perfecting action is provided by Japanese Bamboo Extracts and African Ximenia, with their protective and anti-age properties. It has a transparent texture, its shades are suitable for every skin-tone: your skin is immediately smooth, even and free to breathe. It is easy to apply thanks to the flexible sponge, which also offers

even application on areas requiring more coverage.

#### Compact Face 015.799 Powder Smoothing and Evening

For face, neck and low neckline with Chinese Lantern Extract and Rice Powder

An innovative formula for skin that is ready to show off a radiantly even, flawless appearance, with a velvety touch. This face powder, with a silky and light texture, is available in a neutral shade. suitable for every skin-tone: in just a few strokes you can achieve a matte effect without any shine, without obstructing the physiological perspiration process. This recipe emphasizes the beauty of your make up while providing staying power. No preservatives.