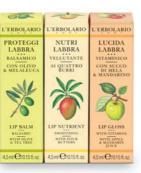

# Argan Oil Lip Balm

With extract of Argan leaves More Nourishment More Protection

Rose Lip Stick 014.999

Shea Butter Nourishing Lip Butter 014.034

014.451

Coconut Dreamy Lip Butter

### **COCOA BUTTERS** Sweet, fragrant, very effective, three variations available for different needs

# Lip Gloss (D14.139) with Vitamins with apple & mandarin juice

Lip nutrient 014.140 smoothing with four butters Lip Balm 014.141 Balsamic with olive & tea tree