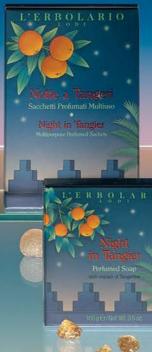

delicately perfumed plea-

138

Notte a Tangeri

in Tangier

sure that refreshes and delights as it cleanses the face and hands.

#### Shower Gel 036.096

with extract and distilled water of Tangerine

Rich in citrusy, amber notes, the Shower Gel wraps the skin in invigorating freshness while creating a dream-like sense of relaxation.

#### Perfumed Soap 041.099

with extract of Tangerine

This Soap combines a delcate plant-based cleansing

Gd nds Isulida me

a Tangeri

Night Notte paste with the softening, toning qualities of extracts of Tangerine, Date and Cardamom.

026.096

#### Perfumed Body Cream

with extract and distilled water of Tangerine

The perfect way to indulge in a daily moment of sensory wellbeing, thanks to the cream's rich texture and warm, seductive, exotic fragrance.



### Exfoliating Body 026.095 Ritual with Glove

with extract and distilled water of Tangerine

This special cleansing and exfoliating ritual renews the surface of the skin to leave it feeling soft and silky.

#### Touch of Silk 026.097 Massage Oil

#### with extract of Tangerine

A gentle, relaxing massage with this perfumed oil gives the body all the nourishment, elasticity and silkiness it needs.

#### Multipurpose 091.560 Perfumed Sachet

LT RBOLARIC

Notte

a Tangeri

10

139

Perfect for fragrancing lin-

ens, closets and cars with a dreamy amber fragrance.

#### Fragrance for 081.096 Scented Wood Sticks

This richly nuanced fragrance brings a warming, personal touch to every room.

# Home Fragrance 081.027 with Crystals

When added to the golden-hued transparent crystals, a few dro