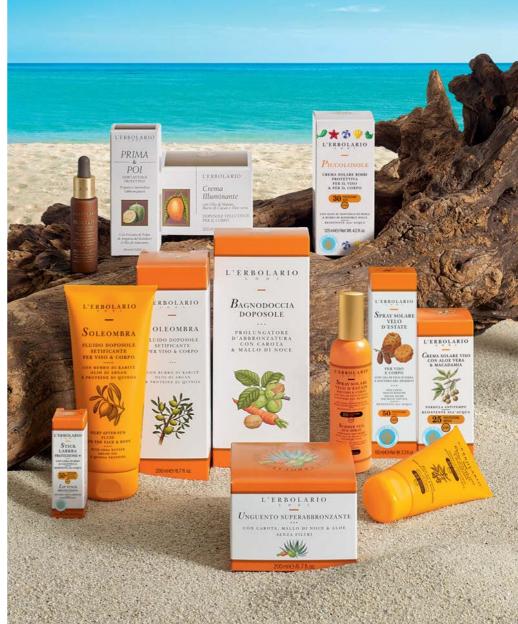

kin. Experts suggest applying 35 g of product each time, which is around six teaspoons of cream. They also remind us that it is not helpful, and possibly damaging, to rub your sun cream in too much.

*9)* Do not forget that, just like you skin, your hair also needs to be suitably protected.

**10)** Immediately after a swim and always at the end of the day, take a shower in fresh water to remove all traces of sale and chlorine from your hair and skin.

**11)** All these precautions are especially important for children, who benefit greatly from the sun, but require particular care at the same time. Always remember to wear a hat and sunglasses when you are in the sun. Young children, according to dermatologists, should actually be protected with a cotton t-shirt and always wear a high SPF



product on any exposed areas. Very young children, especially newborns, must never be directly exposed to the sun.



The L'Erbolario sun care products have been formulated by our Research and Development Laboratory to successfully dose UVA and UVB filters and block out harmful rays. These products therefore allow you to develop a good tan, while providing excellent protection.

We believe it is our duty to clarify the method used to define the SPF (Sun Protection Factor). Faithful as always to the strictest parameters of reliability and professionalism in its relationship with its customers, L'Erbolario promptly adopted the recommendations set forth by the European Commission regulating sun protection indicators. According to these recommendations, solely and exclusively products capabl