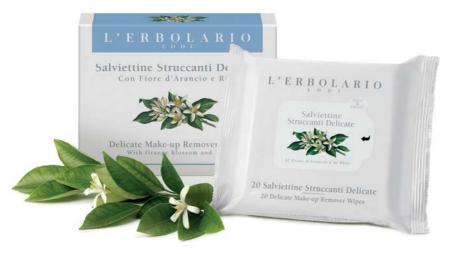

#### Delicate 002.568 Make-up Remover Wipes

With Orange Blossom and Rice

These make-up remover wipes (which are suitable for even the most sensitive skins and are ophthalmologically tested) are practical to use, to gently remove all traces of make-up and impurities from the face, eyes and lips.