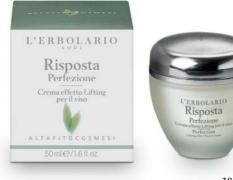

# "Risposta" 011.103 Perfection

#### Lifting Effect Face Cream

This day cream was developed to ensure maximum comfort: with its light, translucent and ultra fine consistency, it can be applied perfectly to face, neck and low neckline. Risposta Perfection guarantees immediate effects: your skin will be visibly smoother, considerably softer and firmer, exceptionally more compact and supple. In fact, this special treatment offers your skin a pool of moisturising, protective and elasticising natural active ingredients that are capable of providing a visible lifting effect and palpably firm skin.