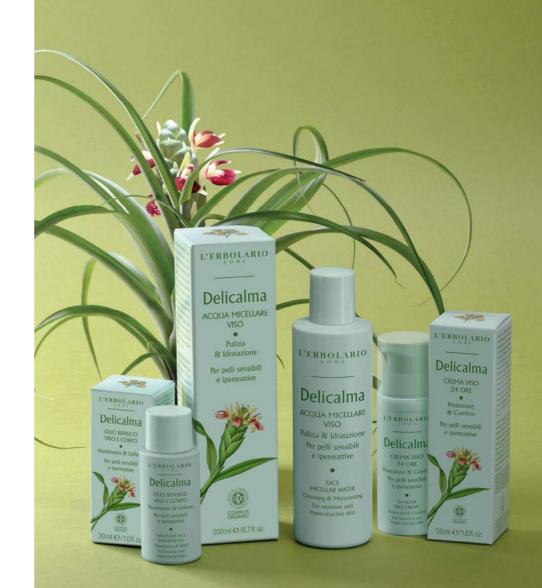

# DELICALMA

So fine and fragile, sensitive skin is highly affected by the action of the elements in any season. Precisely to meet the needs of such skin, we created Delicalma – the innovative line by L'Erbolario phytocosmetic laboratories. Thanks to these excellent organic and natural products, from now on those suffering from skin hyperreactivity will only blush for an emotion!

The DELICALMA product Line is guaranteed by the COSMOS ORGANIC certification and controlled by ICEA (Istituto Certificazione Etica Ambientale – Ethical Environmental Certification Institute).

• It contains plant Oils and Extracts from certified Organic Farming and obtained through innovative methods that keep the active ingredients stable and unaltered.

# 24 Hour Face Cream

Protection & Comfort For sensitive and hyperreactive skin

011.273

Extract of Purslane and organic extracts of Ginger, Oat and Helichrysum: thanks to the synergy of these effective ingredients that make up the innovative Delicalma Complex\*, sensitive skin will regain comfort and plenty of hydration.

## Face Micellar 006.272 Water

#### Cleanses & Hydrates For sensitive and hyperreactive skin

A practical, effective and very gentle application to cleanse your face and restore the natural splendour of even the most sensitive skin. This extremely useful Micellar Water removes any trace of impurities and make-up while moisturising the skin and soothing irritation caused by hyperreactivity. This is thanks to the effective Delicalma Complex\*, which includes the extract of Purslane and biological extracts of Ginger, Oat and Helichrysum, which can reduce localised redness.

## Two-phase Face and Body Oil

Nourishing & Soothing For sensitive and hyperreactive skin

A very effective treatment providing sensitive skin with immediate well-being and alleviating the annoyance of reddening and hyper-reactivity, thanks to the innovative Delicalma Complex\*. Simply mix the two phases by shaking the bottle to provide a soothing effect. The product is not just for the face: as a topical treatment, you can tap a cotton pad soaked in Oil on areas of the body prone to redness to mitigate redness itself or discomfort.