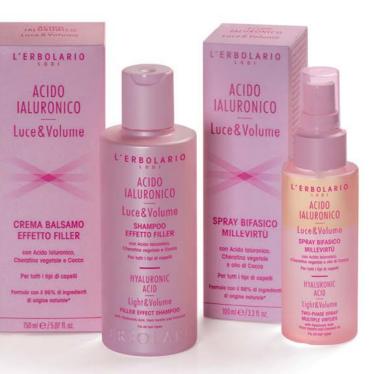

# "Risposta" 011.103 Perfection

#### MULTI-ACTIVE ANTIAGE STRATEGY

The Hyaluronic Acid obtained by L'Erbolario using an advanced biotechnological process is at the centre of its innovative and high-performance Multi-Active Anti-Ageing treatment: 14 phytocosmetics featuring an appealing and fresh consistency, formulated to ensure that face and body are protected against the passing of time and the signs it unrelentingly leaves. Featuring highly select active ingredients such as Alpine Rhododendron stem cells and Hibiscus Oil, Hyaluronic Acid is contained here in three different molecular weights, and is therefore three times more active and effective.

#### THREE MOLECULAR WEIGHTS OPERATING ON THREE DIFFERENT SKIN LEVELS

Hyaluronic Acid with a high molecular weight means that it stays on the skin's surface forming an invisible protective film and "preventing" the water molecules from being lost, limiting any evaporation which tends to deprive the skin of moisture and expose it to the risk of dryness and premature ageing. Hyaluronic Acid with a medium molecular weight, on the other hand, channels moisture past the skin barrier, providing the nourishment required to protect the skin's elasticity and fine texture over time. Lastly, Hyaluronic Acid with a low molecular weight pushes even deeper into the skin and stimulates the physiological production of Collagen, a protein that protects the compactness and "suppleness" of skin tissues. Intensely moisturised, toned and smoothed, your face and body skin is fresher and more radiant with every application, gradually smoothing out the signs of time, from long-standing wrinkles to recent, small lines, from expression lines to the beginning of unsightly sagging.