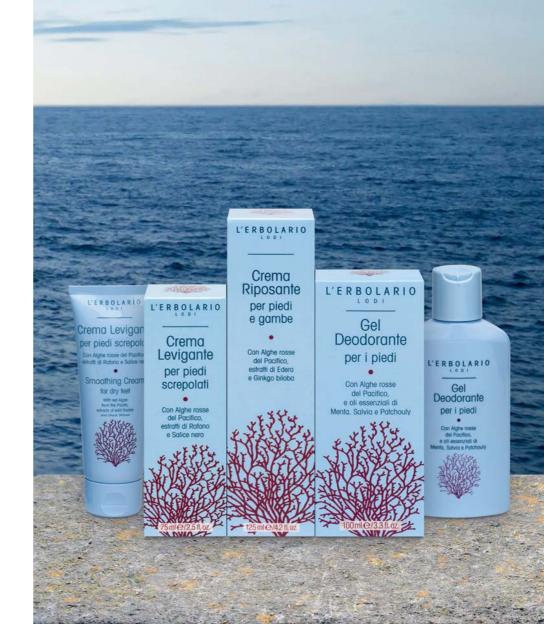

## Two-phase Face and Body Oil

Nourishing & Soothing For sensitive and hyperreactive skin

A very effective treatment providing sensitive skin with immediate well-being and alleviating the annoyance of reddening and hyper-reactivity, thanks to the innovative Delicalma Complex\*. Simply mix the two phases by shaking the bottle to provide a soothing effect. The product is not just for the face: as a topical treatment, you can tap a cotton pad soaked in Oil on areas of the body prone to redness to mitigate redness itself or discomfort.

\*Italian Patent Pending: Italian patent registered and issue currently in progress.