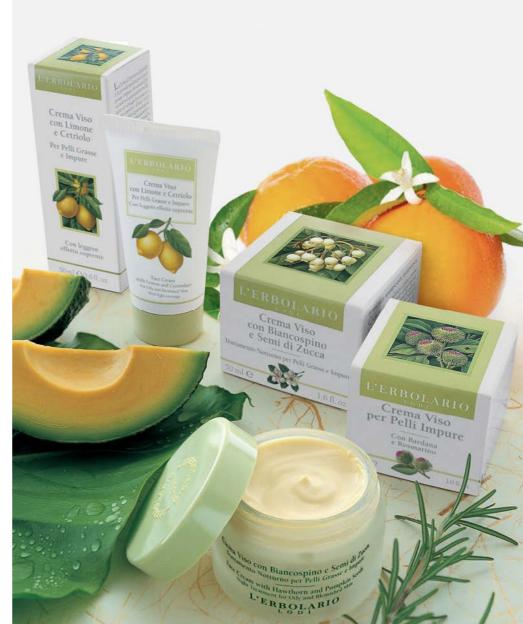

## Face Cream with 011.271 Lemon and Cucumber

For Oily and Blemished Skin With light coverage

Thanks to the light coverage of this cream, which you can accentuate in critical areas by applying twice the amount, unsightly skin blemishes such as blackheads and comedones are visibly reduced, while g radually preventing them from developing. Oily skin will find a new balance and an exceptionally even texture.

# Face Cream011.022for Blemished Skin

With Burdock and Rosemary Developed for oily, asphyxiated skin with black heads and comedons, this Burdock and Rosemary Cream provides a triple action: it closes dilated pores, protects oily skin from adverse environmental factors and helps skin gradually find its natural balance. Óffering a matte effect, this cream helps conceal blemishes and serves as an excellent base for make-up, which will finally "hold" for the whole day without becoming shiny.